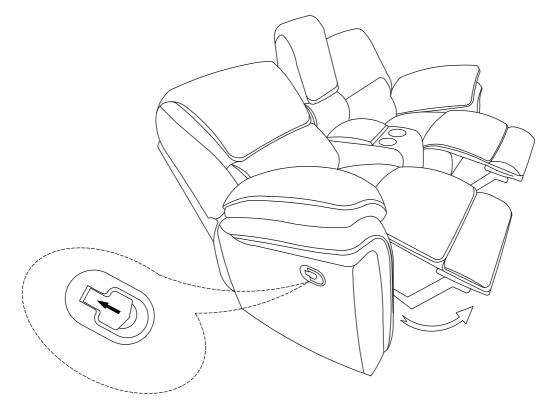

## **Assembly Instruction**

ITEM N0.:8517BRW-2 Double Reclining Love Seat with Center Console



Back Rest are stored at the bottom of love seat, please take out it for assembly hardware for assembly.

Note: Do not use power tools for assembly. Power tools increase the risk of over tightening which lead to spliting or cracking the wood.

## Component list

| No | Drawing | Qty | Description       |
|----|---------|-----|-------------------|
| Α  |         | 1   | SEAT              |
| В  |         | 1   | LSF BACK REST     |
| С  |         | 1   | CONSOLE BACK REST |
| D  |         | 1   | RSF BACK REST     |
| E  |         | 2   | STAR KNOB         |





Pull to recline the chair

## Care Instruction for Polished Microfiber Furniture:

In order to maintain the original appearance of your Polished Microfiber Furniture, please follow below simple care procedures:

- Avoid exposing furniture directly to sunlight or heating and air conditioning outlets. Sunlight and or exposure to heating and air conditioning outlets will fade/damage Polished Microfiber .
- Vacuum or wipe with a soft cloth to remove dust.



For items use on wooden floor, hard surfaces or carpets, it is recommended to Install protective pads under all legs and supports to avoid/prevent from damages/scratches and discoloration.