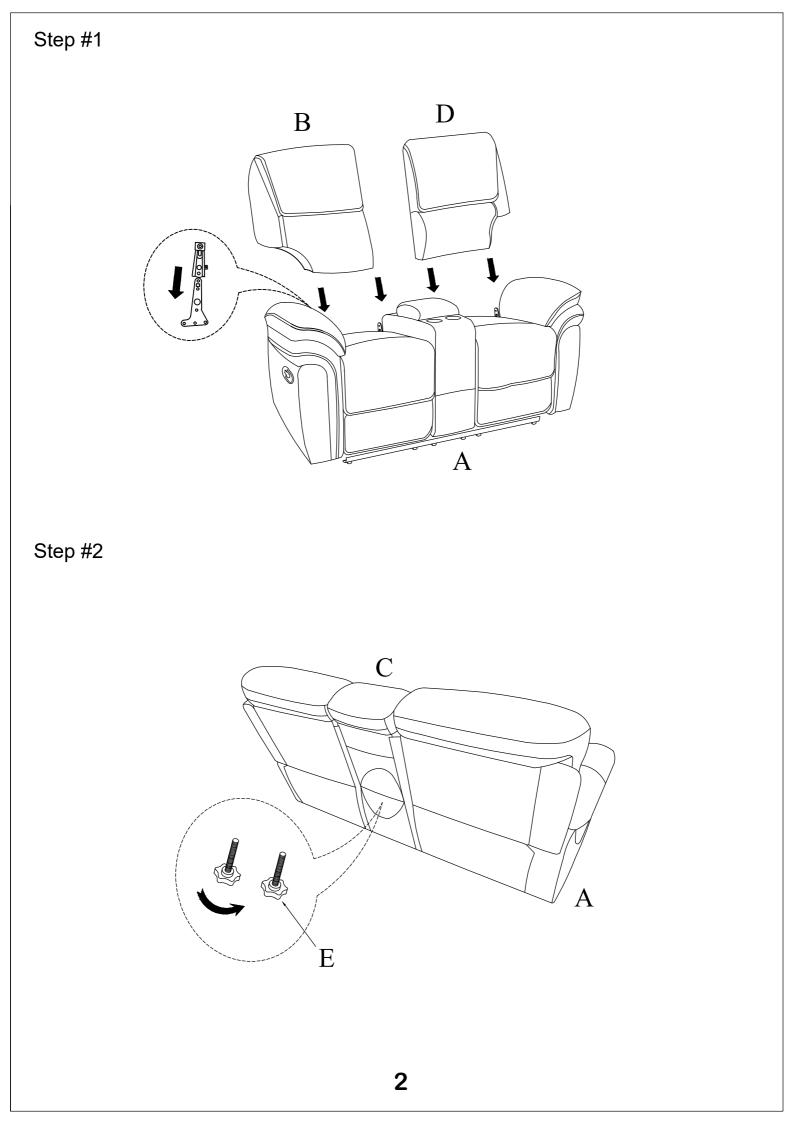

## **Assembly Instruction**

ITEM N0.:8517BRW-2 Double Reclining Love Seat with Center Console

Back Rest are stored at the bottom of love seat, please take out it for assembly hardware for assembly.

Note: Do not use power tools for assembly. Power tools increase the risk of over tightening which lead to spliting or cracking the wood.

## Component list

| No | Drawing | Qty | Description       |
|----|---------|-----|-------------------|
| Α  |         | 1   | SEAT              |
| В  |         | 1   | LSF BACK REST     |
| С  |         | 1   | CONSOLE BACK REST |
| D  |         | 1   | RSF BACK REST     |
| E  |         | 2   | STAR KNOB         |